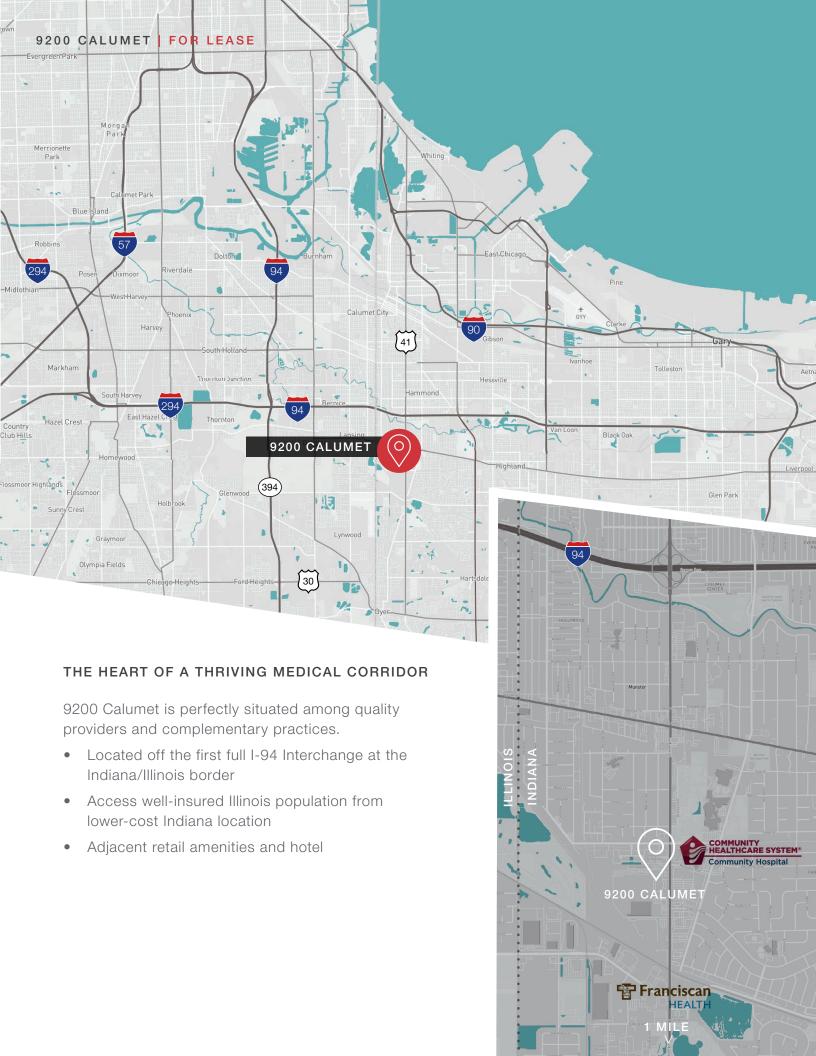

### PROPERTY HIGHLIGHTS

A state-of-the-art Medical Office Building now under the new ownership of the RX Health and Science Trust, 9200 Calumet Avenue features an upgraded lobby and common areas and a strategic medical co-tenancy mix to create an ideal medical office environment.

9200 Calumet is part of a robust three-building campus (with an opportunity for a fourth build-to-suit) surrounded by prominent healthcare providers such as Community Hospital, Franciscan Health Hospital, DaVita, and abundant retail and restaurants.

JOIN ROBUST MEDICAL CORRIDOR

PREMIUM LOCATION EASY ACCESS

NO WARRANTY OR REPRESENTATION, EXPRESS OR IMPLIED, IS MADE AS TO THE ACCURACY OF THE INFORMATION CONTAINED HEREIN, AND THE SAME IS SUBMITTED SUBJECT TO ERRORS, OMISSIONS, CHANGE OF PRICE, RENTAL OR OTHER CONDITIONS, PRIOR SALE, LEASE OR FINANCING, OR WITHORAWAL WITHOUT NOTICE, AND OF ANY SPECIAL USITING CONDITIONS IMPOSED BY OUR PRINCIPALS NO WARRANTIES OR REPRESENTATIONS ARE MADE AS TO THE CONDITION OF THE PROPERTY OR ANY HAZARDS CONTAINED THEREIN ARE ANY TO BE IMPLIED.

### **OPPORTUNITY KNOCKS AT 9200 CALUMET**

A dynamic property well-suited for myriad medical office uses, 9200 Calumet has a variety of tenant spaces available.

- 659 to 8,278 SF suites available
- Tenant improvement allowance available
- Located directly across from Community Hospital and 1 mile north of Franciscan Health Hospital
- Visibility: Calumet Avenue 31,000 ADT
- Asking Rent: \$23.50/SF NNN
- Opportunity for an additional 40,000 SF build-tosuit medical office building

### UNBEATABLE OPPORTUNITY

Situated in the area's medical corridor and adjacent to retail, restaurant and lodging options. Additional Build-to-Suit development pad site available for up to 40,000 SF.

CONTACT