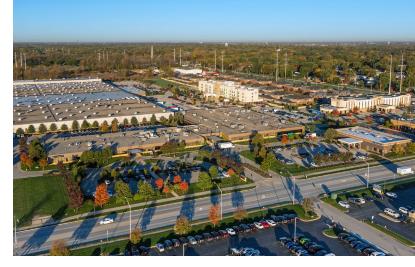

9200 Calumet is part of a robust three-building campus (with an opportunity for a fourth build-to-suit) surrounded by prominent healthcare providers such as Community Hospital, Franciscan Health Hospital, DaVita, and abundant retail and restaurants.

### **OPPORTUNITY KNOCKS AT 9200 CALUMET**

A dynamic property well-suited for myriad medical office uses, 9200 Calumet has a variety of tenant spaces available.

- 659 to 8,278 SF suites available
- Tenant improvement allowance available
- Located directly across from Community Hospital and 1 mile north of Franciscan Health Hospital
- Visibility: Calumet Avenue 31,000 ADT
- Asking Rent: \$23.50/SF NNN
- Opportunity for an additional 40,000 SF build-tosuit medical office building

### UNBEATABLE OPPORTUNITY

Situated in the area's medical corridor and adjacent to retail, restaurant and lodging options. Additional Build-to-Suit development pad site available for up to 40,000 SF.

CONTACT