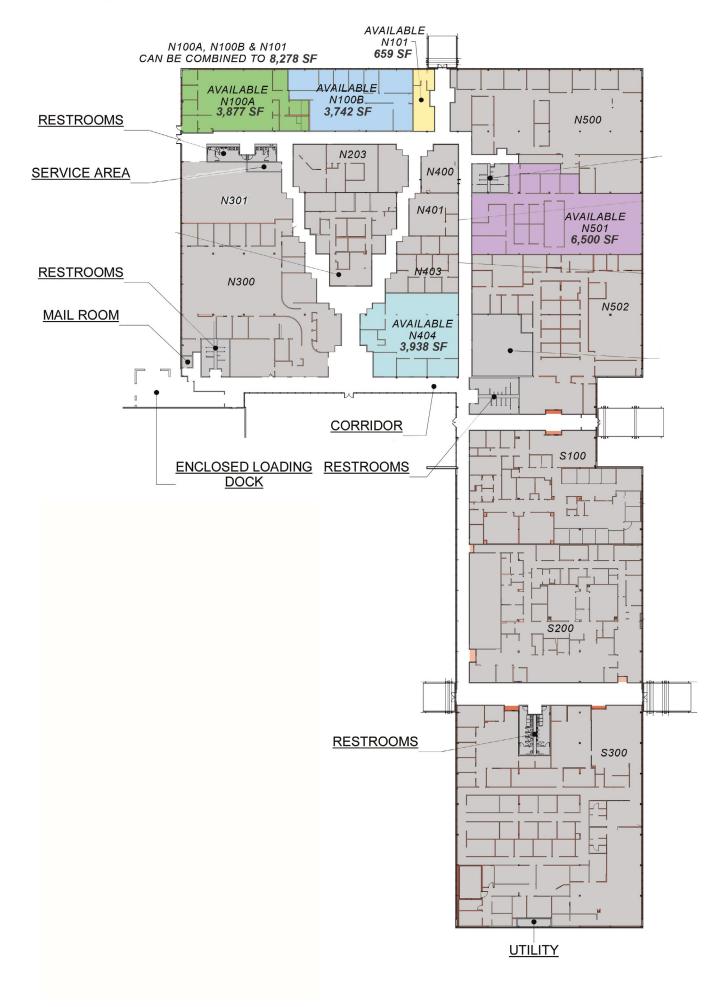

### 659 SF to 8,278 SF Medical Office

### **OPPORTUNITY KNOCKS AT 9200 CALUMET**

A dynamic property well-suited for myriad medical office uses, 9200 Calumet has a variety of tenant spaces available.

- 659 to 8,278 SF suites available
- Tenant improvement allowance available
- Located directly across from Community Hospital and 1 mile north of Franciscan Health Hospital
- Visibility: Calumet Avenue 31,000 ADT
- Asking Rent: \$23.50/SF NNN
- Opportunity for an additional 40,000 SF build-tosuit medical office building