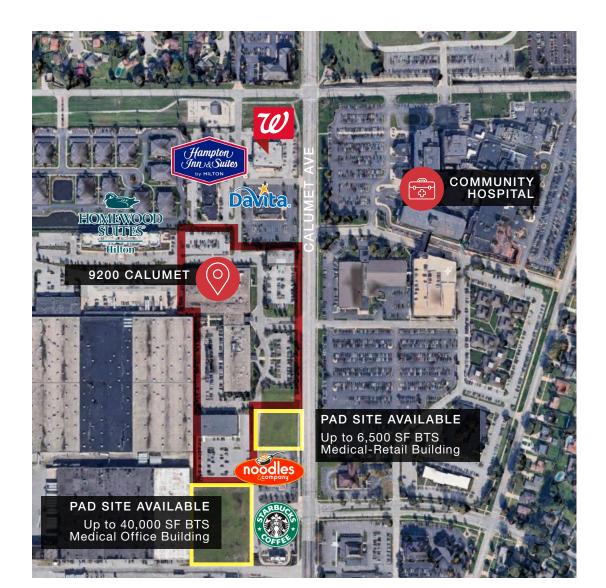

9200 Calumet is part of a robust three-building campus (with an opportunity for a fourth build-to-suit) surrounded by prominent healthcare providers such as Community Hospital, Franciscan Health Hospital, DaVita, and abundant retail and restaurants.

### **OPPORTUNITY KNOCKS AT 9200 CALUMET**

A dynamic property well-suited for myriad medical office uses, 9200 Calumet has a variety of tenant spaces available.

- 659 to 8,278 SF suites available
- Tenant improvement allowance available
- Located directly across from Community Hospital and 1 mile north of Franciscan Health Hospital
- Visibility: Calumet Avenue 31,000 ADT
- Asking Rent: \$23.50/SF NNN
- Opportunity for an additional 40,000 SF build-tosuit medical office building

### UNBEATABLE OPPORTUNITY

Situated in the area's medical corridor and adjacent to retail, restaurant and lodging options. Additional Build-to-Suit development pad site available for up to 40,000 SF.

CONTACT