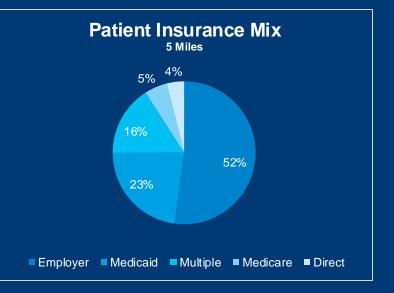

roedtert Memorial Lutheran Hospital
- 3.6 miles Wheaton Franciscan St Joseph



Leasing **Rachel Schmidt** +1 (414) 347-9400 rachel.schmidt@nmrk.com

## Contacts

**Property Management** Tony Ortiz, General Manager +1 (312) 287-4194 aortiz@rxhst.com

# MAYFAIR HEALTH PROFESSIONAL BUILDING





|                                   | 1 mile    | 5 miles  | 10 miles |
|-----------------------------------|-----------|----------|----------|
| Population (2022)                 | 5,830     | 305,106  | 967,678  |
| Households (2022)                 | 2,481     | 120,666  | 390,688  |
| Population<br>Projection (2027)   | 0.1%      | 0.0%     | 0.0%     |
| Average Household<br>Income       | \$103,111 | \$80,167 | \$78,064 |
| Bachelor's Degree<br>(Percentage) | 52%       | 33%      | 32%      |





Leasing **Rachel Schmidt** +1 (414) 347-9400 rachel.schmidt@nmrk.com

**Property Management** Tony Ortiz, General Manager +1 (312) 287-4194 aortiz@rxhst.com