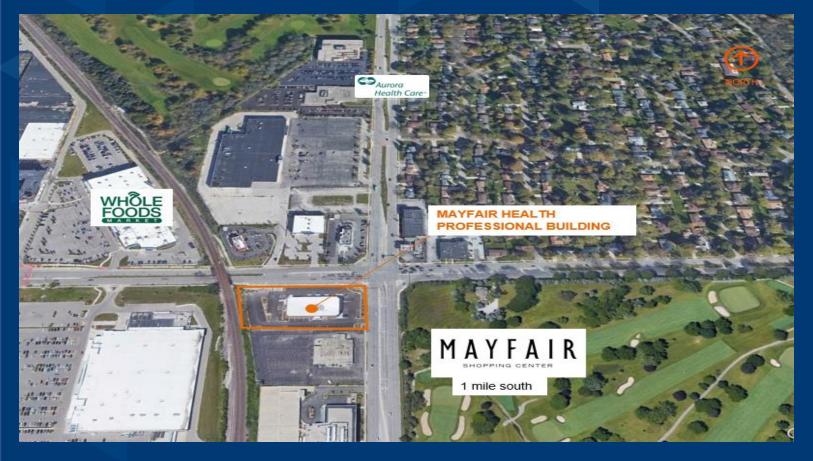

#### **Property Highlights**

Located at the intersection of Mayfair and Burleigh in Wauwatosa, Mayfair Health Professional Building provides both convenience and high visibility for off-campus medical and professional tenants. An elevator modernization, lobby upgrade, corridor/restroom upgrades, and new monument signage project were completed in 2024.

Amenities include a variety of shops, retail, and restaurants within minutes of the building.

### Strategic Location

- 28,969 vehicles per day on Mayfair Rd
- 0.4 miles I-41
- 2.6 miles Froedtert Memorial Lutheran Hospital
- 3.6 miles Wheaton Franciscan St Joseph

Leasing **Rachel Schmidt** +1 (414) 347-9400 rachel.schmidt@nmrk.com