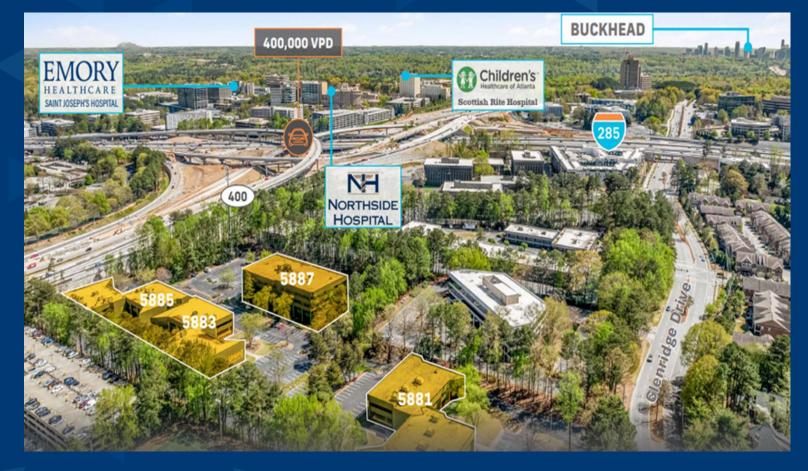

#### **Strategic Location**

- ~400,000 vehicles per day at I-285 and GA-400
- 0.6 miles I-285/GA-400
- 1.2 Miles Northside Hospital (621 beds)
- 1.2 miles Children's Healthcare of Atlanta (319 beds)
- 1.8 miles Emory Saint Joseph's Hospital (410 beds)